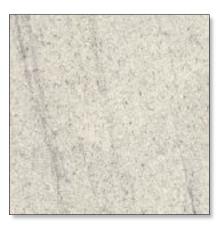

### **Decor Structure**

with structured wood/stone surface

Chipboard 18 mm UV-printed stone/wood surface, backing laminate on the reverse, ABS edging, weight 14 kg, total height 42 mm