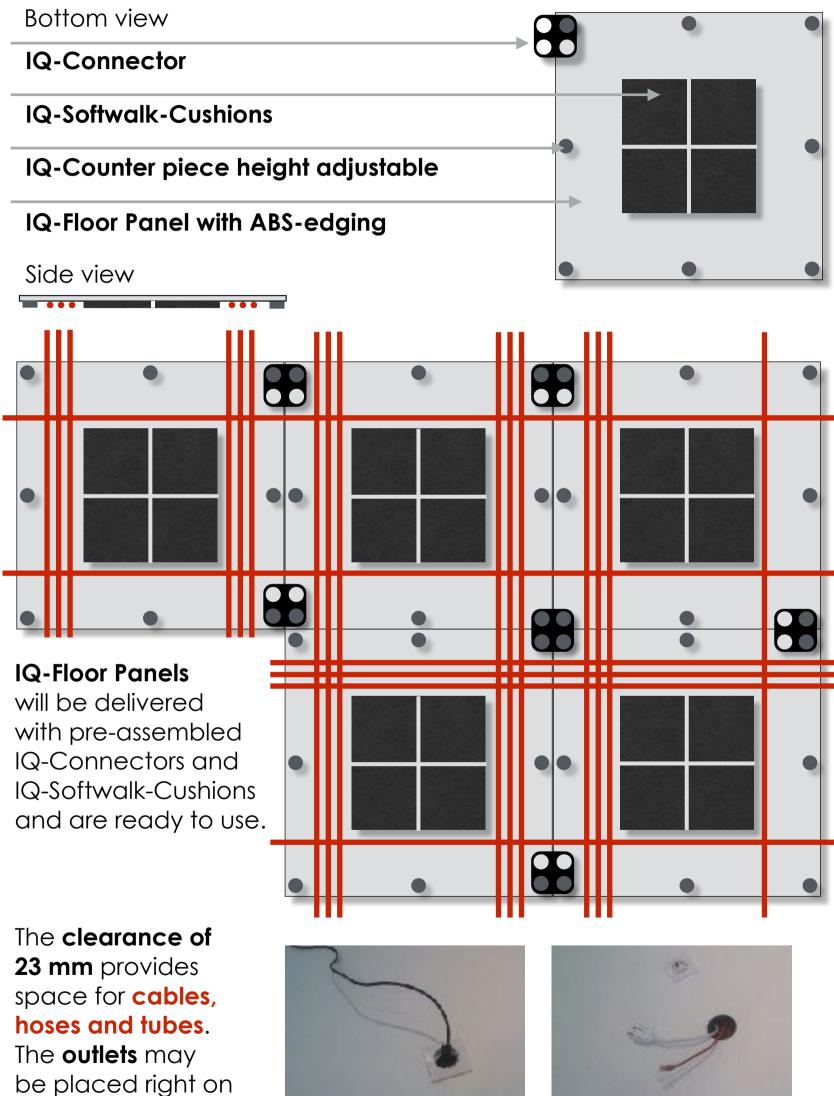

### **IQ-FLOOR** Construction

with patented solid IQ-Connectors and anti-slip IQ-Softwalk-Cushions and height adjustable base to level unevenness up to 10 mm

the spot.

### **IQ-FLOOR** Panels

Standard size 999 x 999 x 18+ mm, special sizes on request eg. 3 x 3 ft.

IQ-Indoor panels and connecting parts are manufactured by using high quality material only and the perfect solution for use in indoor environments. All panels are pre-assembled and ready-for-use. All UV-printed and sealed coatings conform even higher than to the norm EN 438/1.