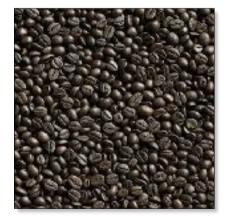

## Freestyle

total height 42 mm

UV-printed surface with decors chosen from our data-base, in NCS-/Pantone-Colours or your own picture, sketch, logo etc. backing laminate on the reverse, ABS edging, weight 14 kg, total height 42 mm