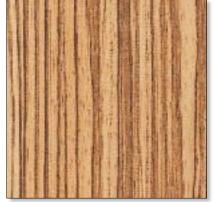

### **Decor Structure**

with structured wood/stone surface

Chipboard 18 mm UV-printed stone/wood surface, backing laminate on the reverse, ABS edging, weight 14 kg, total height 42 mm